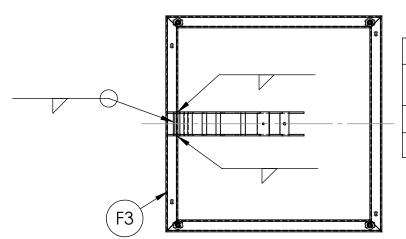

В

QTY.

6

В

В

| ID   | PART NAME              | QTY. |
|------|------------------------|------|
| T1-A | lower arm s.assembly   | 1    |
| T1-F | lower frame s.assembly | 1    |
| H1   | leveling foot          | 4    |

В

Carefully note relative positions of F2 and F3 frame holes. T1-A must be welded to component F3.

T1 Lower Table
Assembly

SIZE DWG. NO.

A T1

SCALE: 1:8 WEIGHT: SHEET 8 OF 13

В

SOLIDWORKS Maker Product. For Personal Use Only.