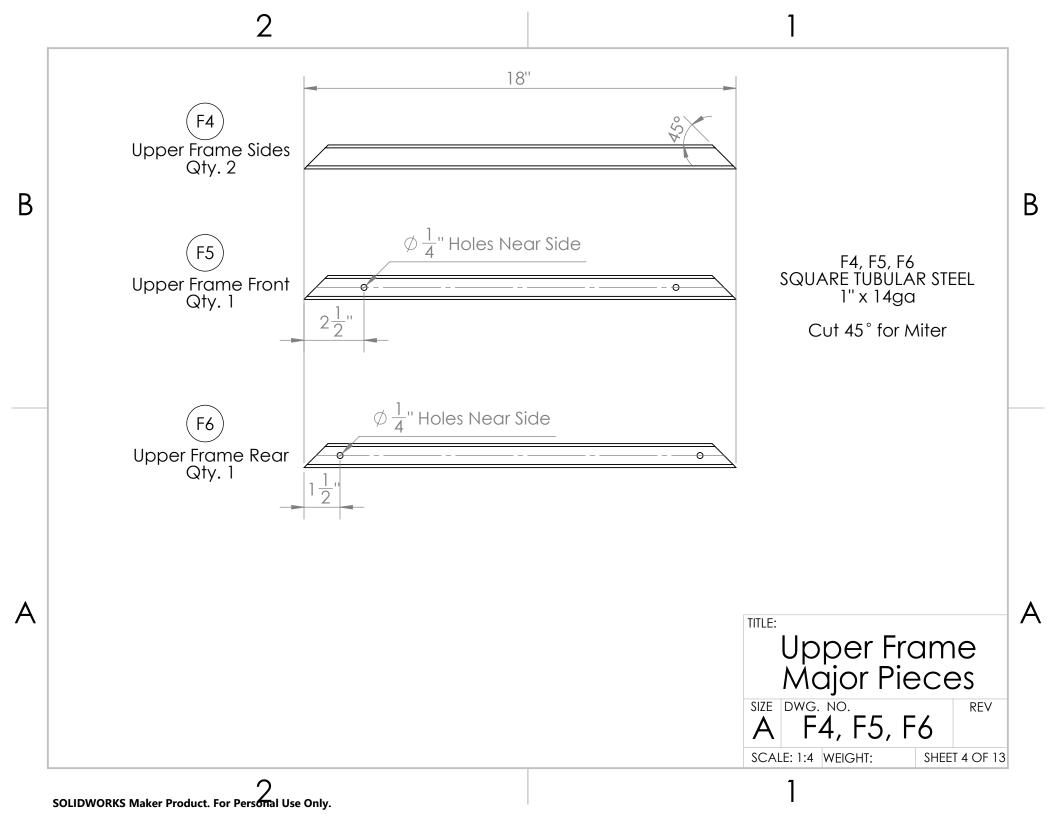

| 22lb                                       | SHEE                                                                          | T 1 OF 13                                                                            |                                                                |
|                                      | COMMENTS: Final Welding Commun | COMMENTS: Final Project Welding Fabric  Community Co | Community College | Community College  Instructor  6/30/2022  TITLE:  TITL | Community College  Instructor    A   A   A | Community College Instructor  6/30/2022  TITLE:  Tensegr  SIZE DWG. NO.  OVEN | Community College Instructor  6/30/2022  TITLE:  Tensegrity  SIZE DWG. NO.  Overview | Community College Instructor  6/30/2022  TITLE:  Tensegrity Ta |

В

















QTY.

6

В

В





| ID   | PART NAME              | QTY. |
|------|------------------------|------|
| T1-A | lower arm s.assembly   | 1    |
| T1-F | lower frame s.assembly | 1    |
| H1   | leveling foot          | 4    |

В

Carefully note relative positions of F2 and F3 frame holes. T1-A must be welded to component F3.



T1 Lower Table
Assembly

SIZE DWG. NO.

A T1

SCALE: 1:8 WEIGHT: SHEET 8 OF 13

В







SOLIDWORKS Maker Product. For Personal Use Only.