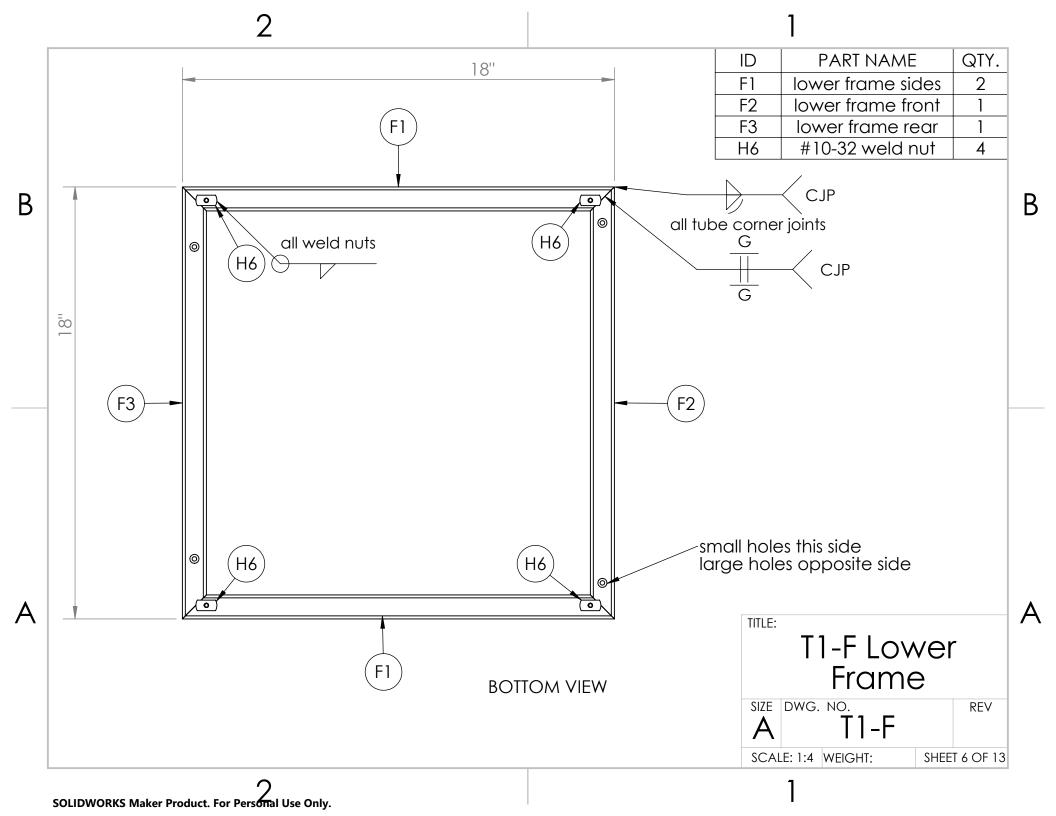

В

QTY.

6

В

В

| ID   | PART NAME              | QTY. |
|------|------------------------|------|
| T1-A | lower arm s.assembly   | 1    |
| T1-F | lower frame s.assembly | 1    |
| H1   | leveling foot          | 4    |