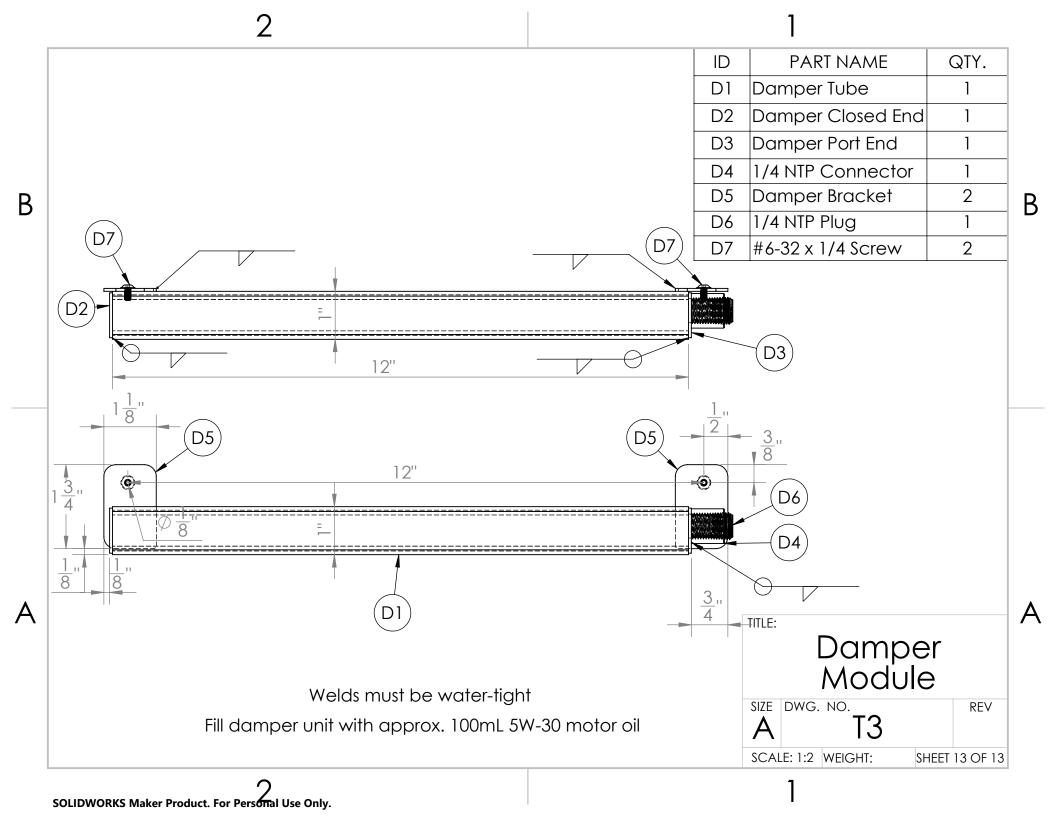

ructor  6/30/2022  TITLE:  TITL | Community College  Instructor    A   A   A | Community College Instructor  6/30/2022  TITLE:  Tensegr  SIZE DWG. NO.  OVEN | Community College Instructor  6/30/2022  TITLE:  Tensegrity  SIZE DWG. NO.  Overview | Community College Instructor  6/30/2022  TITLE:  Tensegrity Ta |

В

















QTY.

6

В

В





| ID   | PART NAME              | QTY. |
|------|------------------------|------|
| T1-A | lower arm s.assembly   | 1    |
| T1-F | lower frame s.assembly | 1    |
| H1   | leveling foot          | 4    |

В

Carefully note relative positions of F2 and F3 frame holes. T1-A must be welded to component F3.



T1 Lower Table
Assembly

SIZE DWG. NO.

A T1

SCALE: 1:8 WEIGHT: SHEET 8 OF 13

В







SOLIDWORKS Maker Product. For Personal Use Only.