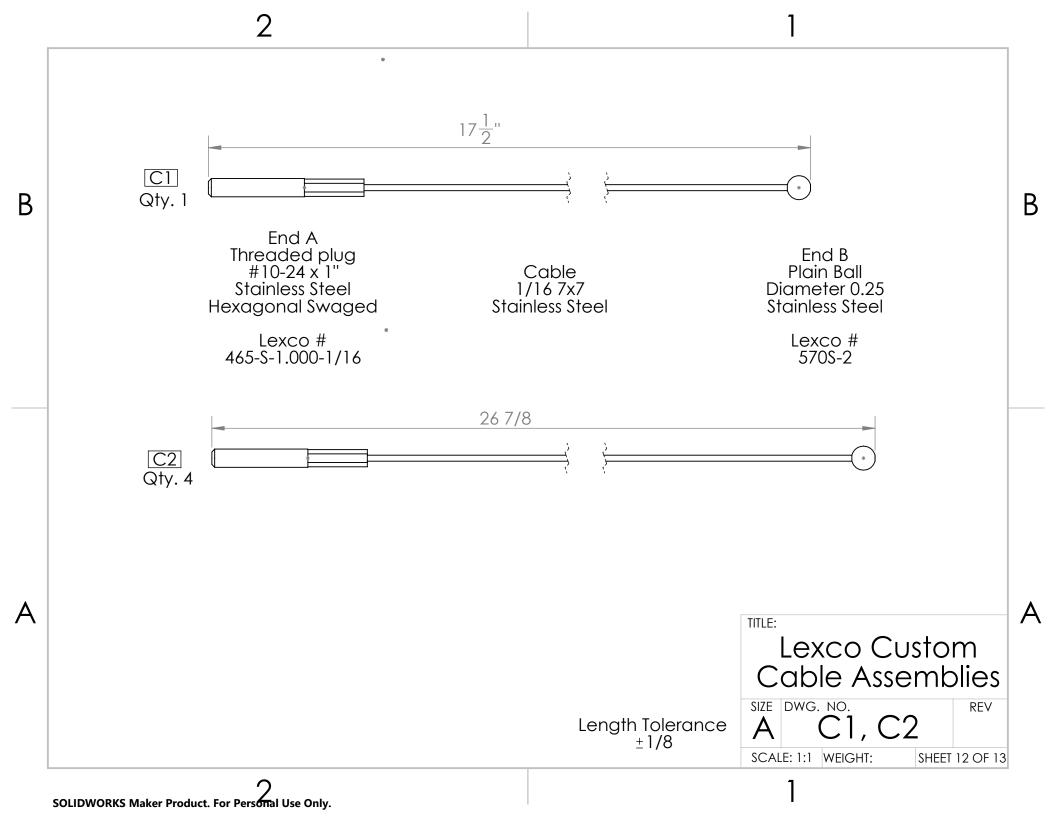

٨

В

| ASSEMBLY | NAME          |  |  |  |  |
|----------|---------------|--|--|--|--|
| T1       | Table Lower   |  |  |  |  |
| T2       | Table Upper   |  |  |  |  |
| C1       | Center Cable  |  |  |  |  |
| C2       | Side Cable    |  |  |  |  |
| T3       | Damper Module |  |  |  |  |