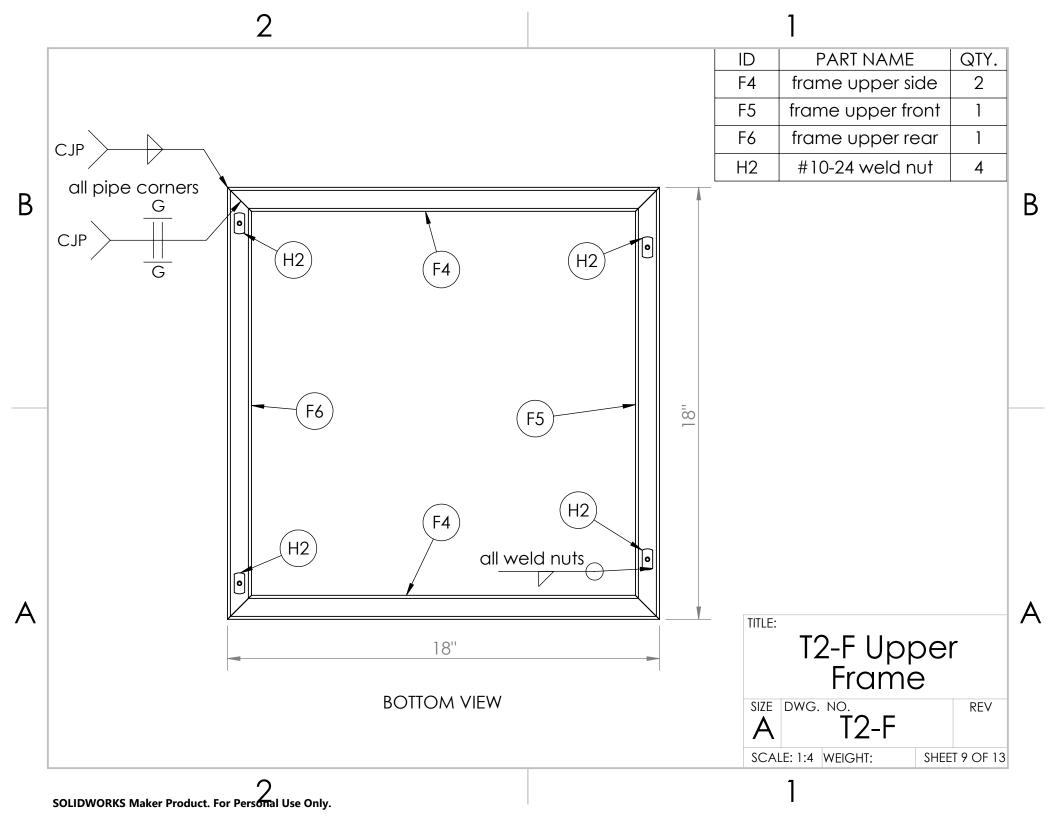

В

QTY.

6

В

В

| ID   | PART NAME              | QTY. |
|------|------------------------|------|
| T1-A | lower arm s.assembly   | 1    |
| T1-F | lower frame s.assembly | 1    |
| H1   | leveling foot          | 4    |