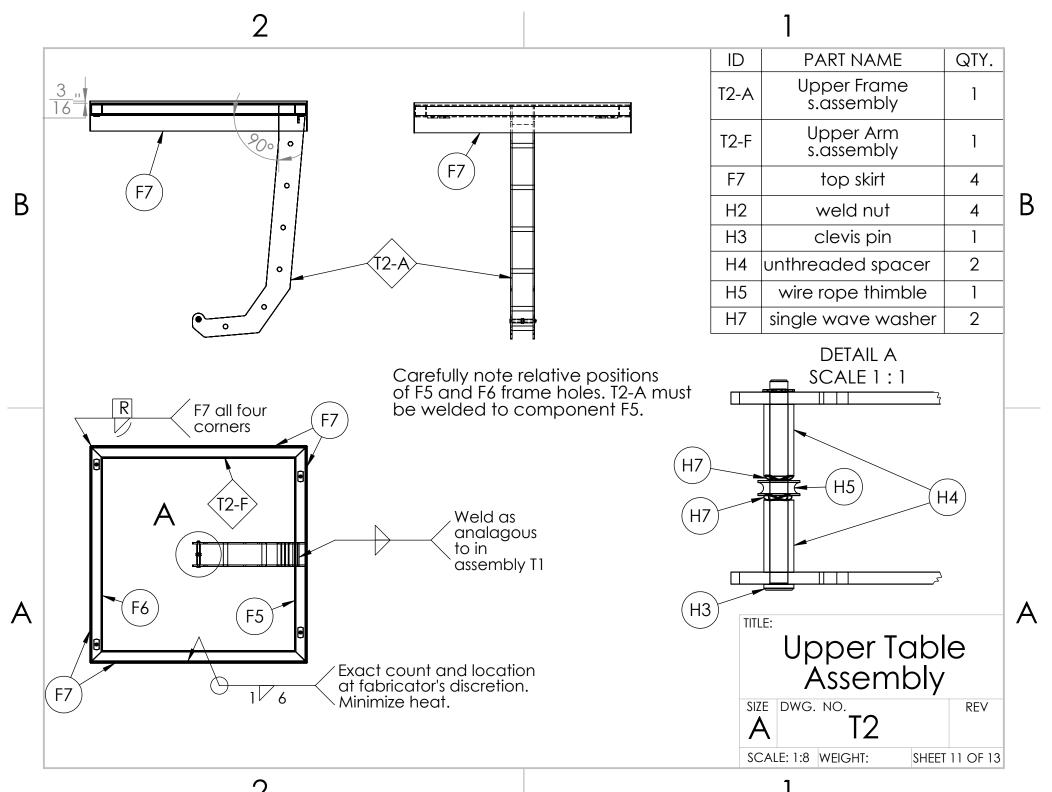

В

Carefully note relative positions of F2 and F3 frame holes. T1-A must be welded to component F3.

T1 Lower Table
Assembly

SIZE DWG. NO.

A T1

SCALE: 1:8 WEIGHT: SHEET 8 OF 13

В

SOLIDWORKS Maker Product. For Personal Use Only.