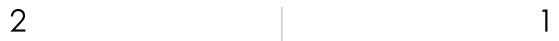

В

Carefully note relative positions of F2 and F3 frame holes. T1-A must be welded to component F3.

T1 Lower Table
Assembly

SIZE DWG. NO.

A T1

SCALE: 1:8 WEIGHT: SHEET 8 OF 13

В

SOLIDWORKS Maker Product. For Personal Use Only.