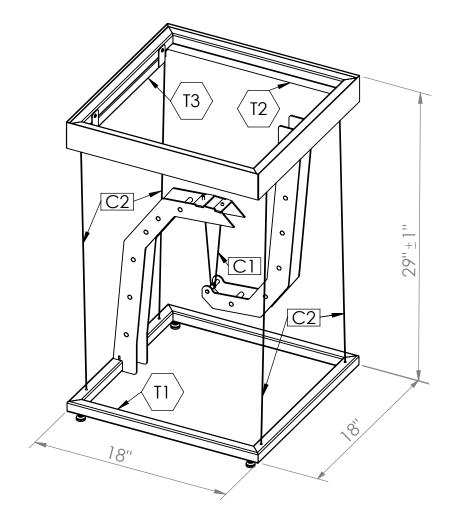

٨

В

| ASSEMBLY | NAME          |  |  |  |  |
|----------|---------------|--|--|--|--|
| T1       | Table Lower   |  |  |  |  |
| T2       | Table Upper   |  |  |  |  |
| C1       | Center Cable  |  |  |  |  |
| C2       | Side Cable    |  |  |  |  |
| T3       | Damper Module |  |  |  |  |