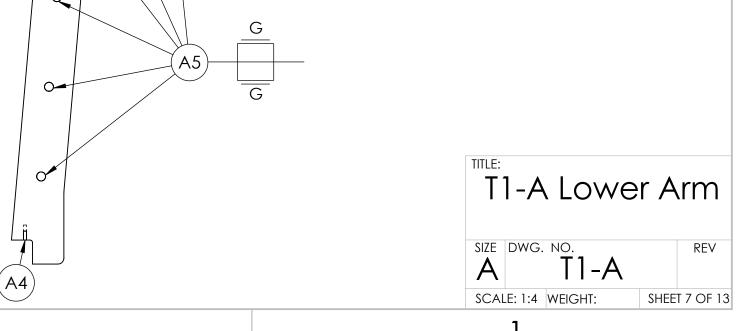

В

QTY.

6

В

В

| ID   | PART NAME              | QTY. |
|------|------------------------|------|
| T1-A | lower arm s.assembly   | 1    |
| T1-F | lower frame s.assembly | 1    |
| H1   | leveling foot          | 4    |