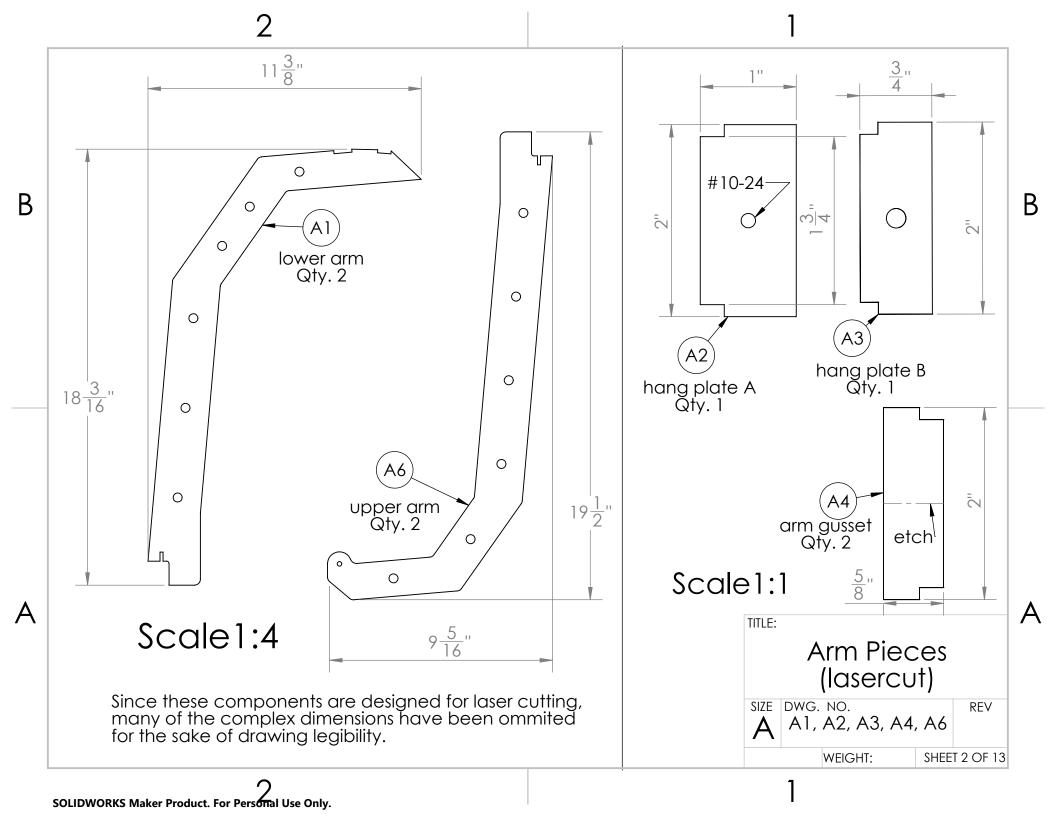

В

QTY.

6

В

В

| ID   | PART NAME              | QTY. |
|------|------------------------|------|
| T1-A | lower arm s.assembly   | 1    |
| T1-F | lower frame s.assembly | 1    |
| H1   | leveling foot          | 4    |