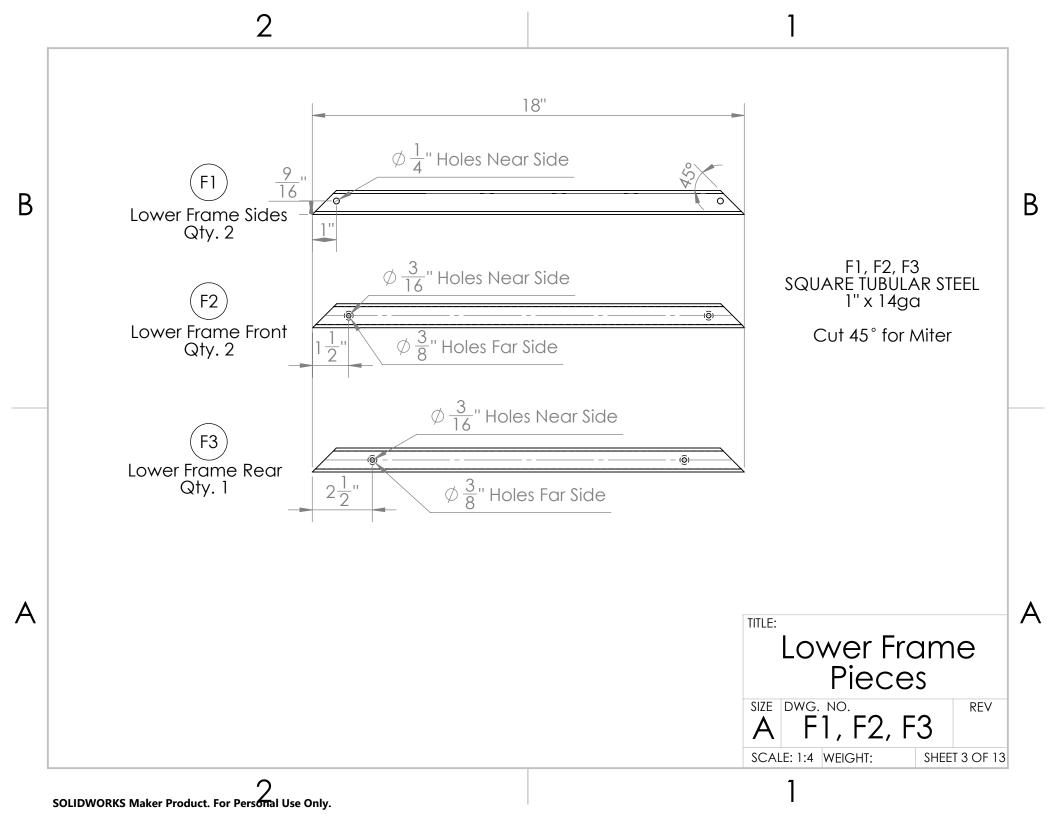

В

Carefully note relative positions of F2 and F3 frame holes. T1-A must be welded to component F3.

T1 Lower Table
Assembly

SIZE DWG. NO.

A T1

SCALE: 1:8 WEIGHT: SHEET 8 OF 13

В

SOLIDWORKS Maker Product. For Personal Use Only.