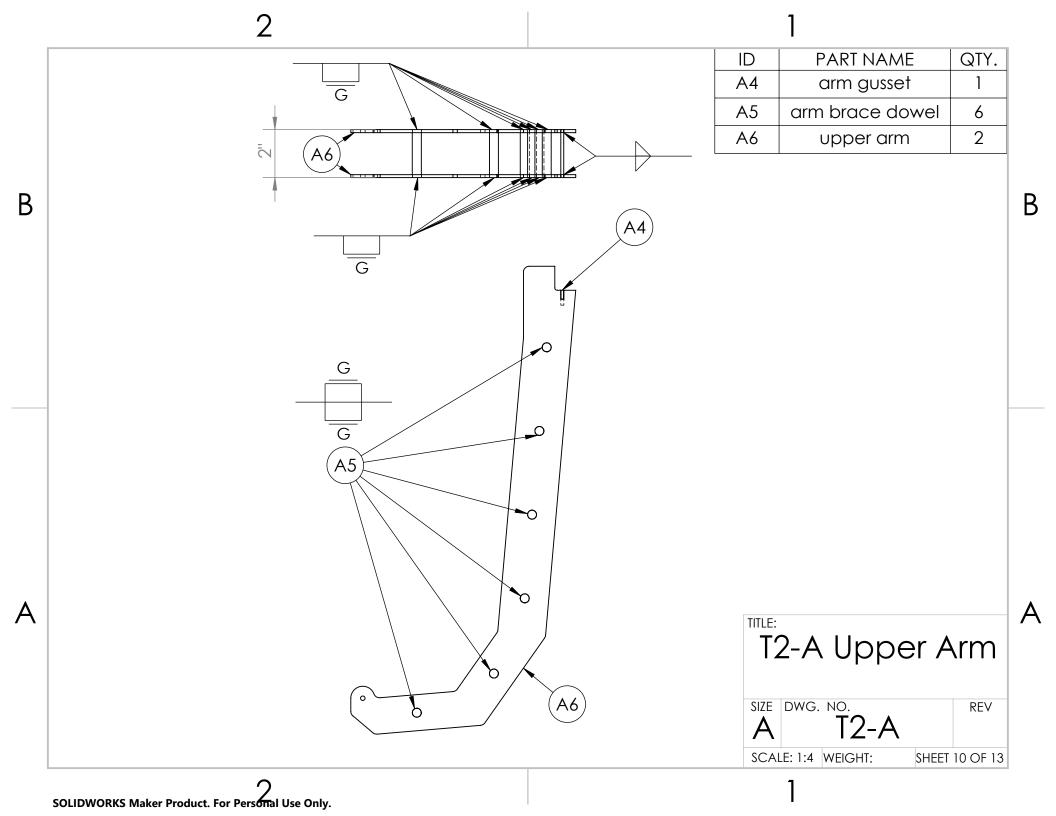

В

QTY.

6

В

В

| ID   | PART NAME              | QTY. |
|------|------------------------|------|
| T1-A | lower arm s.assembly   | 1    |
| T1-F | lower frame s.assembly | 1    |
| H1   | leveling foot          | 4    |