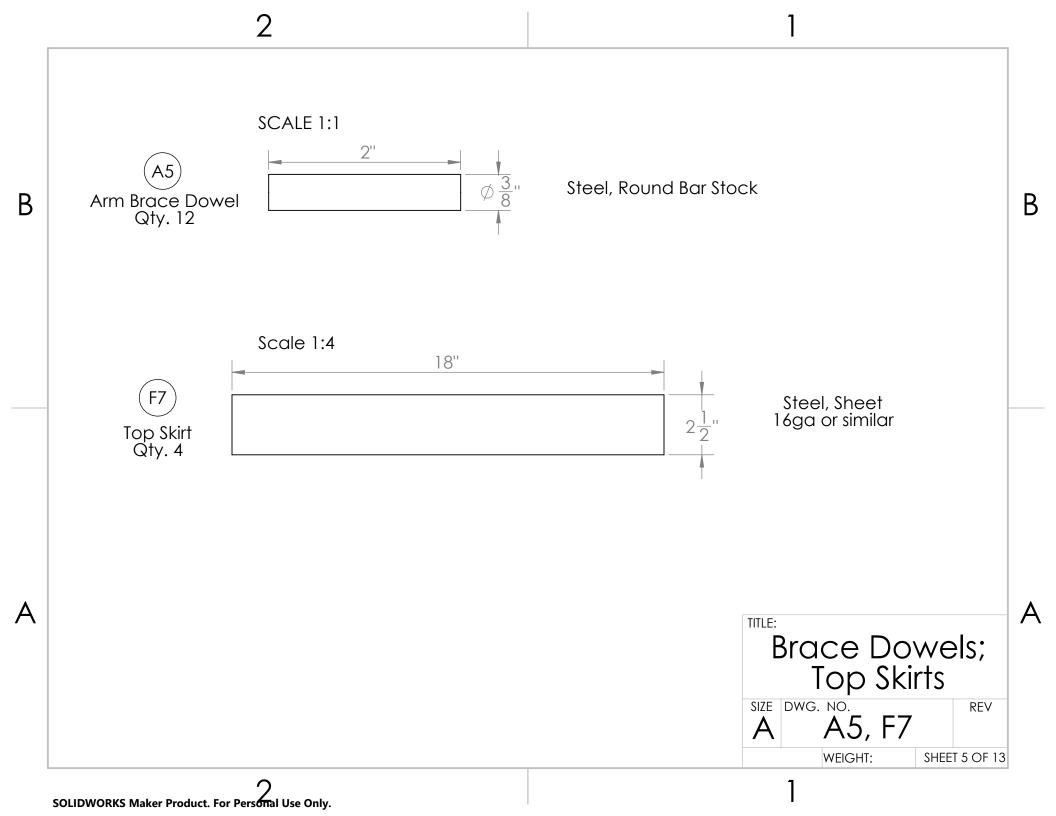

٨

В

| ASSEMBLY | NAME          |  |  |  |  |
|----------|---------------|--|--|--|--|
| T1       | Table Lower   |  |  |  |  |
| T2       | Table Upper   |  |  |  |  |
| C1       | Center Cable  |  |  |  |  |
| C2       | Side Cable    |  |  |  |  |
| T3       | Damper Module |  |  |  |  |