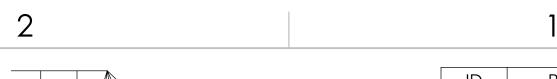

В

Carefully note relative positions of F2 and F3 frame holes. T1-A must be welded to component F3.

T1 Lower Table
Assembly

SIZE DWG. NO.

A T1

SCALE: 1:8 WEIGHT: SHEET 8 OF 13

В

SOLIDWORKS Maker Product. For Personal Use Only.